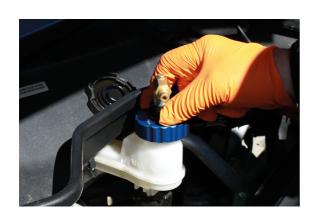

## Brake Bleeder Cap - for Tesla Model S & X

Specially designed to allow Laser Tools' pressure bleeders to be securely connected to the Tesla brake master cylinder reservoir to allow the technician to bleed the brake system using the manufacturers recommend method of pressure bleeding.