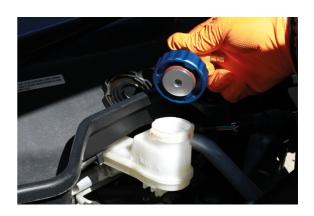

## Brake Bleeder Cap - for Tesla Model S & X

Specially designed to allow Laser Tools' pressure bleeders to be securely connected to the Tesla brake master cylinder reservoir to allow the technician to bleed the brake system using the manufacturers recommend method of pressure bleeding.