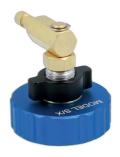

## Brake Bleeder Cap - for Tesla Model S & X

Specially designed to allow Laser Tools' pressure bleeders to be securely connected to the Tesla brake master cylinder reservoir to allow the technician to bleed the brake system using the manufacturers recommend method of pressure bleeding.

## **Additional Information**

- · Quick and simple to attach and seal.
- · Innovative user adjusted expanding radial seal to ensure effective pressure sealing.
- Adaptor has 360° rotation movement, to facilitate the work.
- · Adaptor connection designed for use with Laser Brake Pressure Bleeders, Part Nos. 4832, 5629, 5642 & 8395.
- For Tesla model 3, please see Laser Part No. 8015.