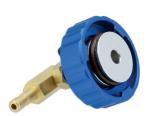

## Brake Bleeder Cap - for Tesla Model S & X

Specially designed to allow Laser Tools' pressure bleeders to be securely connected to the Tesla brake master cylinder reservoir to allow the technician to bleed the brake system using the manufacturers recommend method of pressure bleeding.

## **Additional Information**

- · Quick and simple to attach and seal.
- · Innovative user adjusted expanding radial seal to ensure effective pressure sealing.
- Adaptor has 360° rotation movement, to facilitate the work.
- · Adaptor connection designed for use with Laser Brake Pressure Bleeders, Part Nos. 4832, 5629, 5642 & 8395.
- For Tesla model 3, please see Laser Part No. 8015.