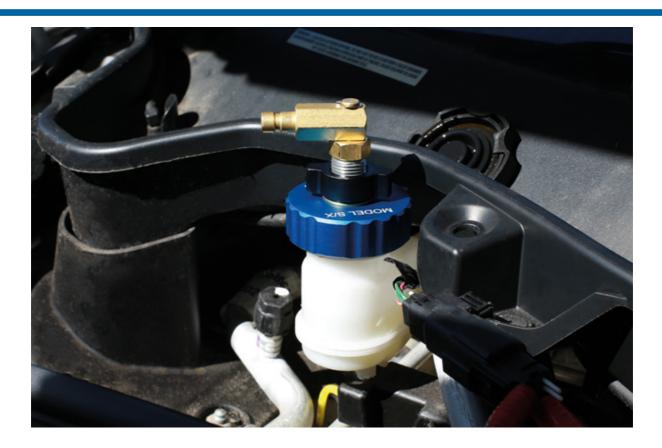

## Brake Bleeder Cap - for Tesla Model S & X

Specially designed to allow Laser Tools' pressure bleeders to be securely connected to the Tesla brake master cylinder reservoir to allow the technician to bleed the brake system using the manufacturers recommend method of pressure bleeding.