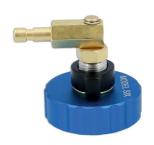

## Brake Bleeder Cap - for Tesla Model S & X

Specially designed to allow Laser Tools' pressure bleeders to be securely connected to the Tesla brake master cylinder reservoir to allow the technician to bleed the brake system using the manufacturers recommend method of pressure bleeding.

## **Additional Information**

- · Quick and simple to attach and seal.
- · Innovative user adjusted expanding radial seal to ensure effective pressure sealing.
- Adaptor has 360° rotation movement, to facilitate the work.
- · Adaptor connection designed for use with Laser Brake Pressure Bleeders, Part Nos. 4832, 5629, 5642 & 8395.
- For Tesla model 3, please see Laser Part No. 8015.