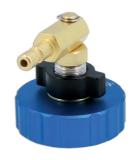

## Brake Bleeder Cap - for Tesla Model S & X

Specially designed to allow Laser Tools' pressure bleeders to be securely connected to the Tesla brake master cylinder reservoir to allow the technician to bleed the brake system using the manufacturers recommend method of pressure bleeding.

## **Additional Information**

- · Quick and simple to attach and seal.
- · Innovative user adjusted expanding radial seal to ensure effective pressure sealing.
- Adaptor has 360° rotation movement, to facilitate the work.
- · Adaptor connection designed for use with Laser Brake Pressure Bleeders, Part Nos. 4832, 5629, 5642 & 8395.
- For Tesla model 3, please see Laser Part No. 8015.